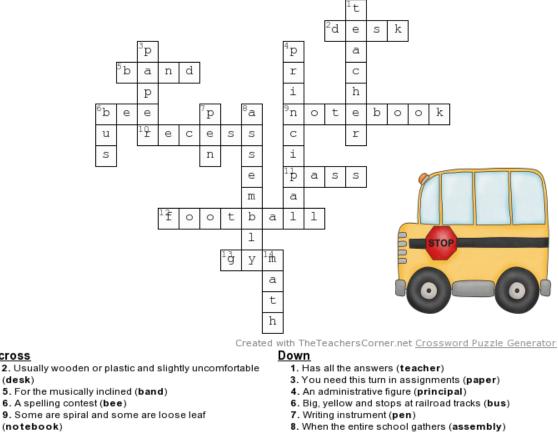

## August 2018 Crossword

Time for back to school! Complete the crossword below

- 14. A subject that will keep you figuring (math)

Write down the letters in the colored boxes here. Unscramble them to reveal this month's mystery writer.

(desk)

10. The best time of the day (recess)

hallways during class (pass) 12. A team sport (football)

11. You need this is you want to move about in the

13. A large smelly place they tell you to run laps (gym)